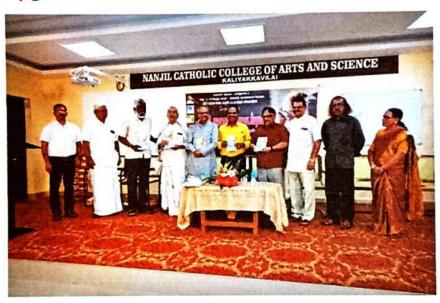

- 1. கபிலா் மி. காசுமான் கட்டுரைகள்
- 2. கபிலா் மி. காசுமான் படைப்புலகம்

ஆகிய இரு நூல்களையும் வெளியிட சாகித்திய அகாதமி விருதாளர் எழுத்தாளர் ஜோ. டி. குரூஸ் 'முனைவர். நா. ராமச்சந்திரன் வரலாற்றாய்வாளர் தக்கலை மா. பென்னி முனைவர் கமல. செல்வராஜ், முனைவர் த.க. ஜாஸ்மின் சுதா, முனைவர் ந.அ. அருணகிரி, முனைவர் ச.குமார், முனைவர் சி. ஜீவலதா ஆகியோர் பெற்றுக் கொண்டனர்.