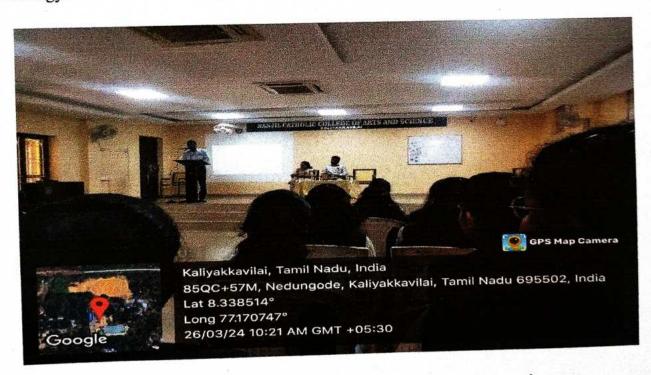

### ஒரு நாள் பன்னாட்டுக் கருத்தரங்கம்

மற்றும் அறிவியல் நூஞ்சில் கத்தோலிக்க கலை களியக்காவிளை கல்லூரியில் 21.10.2023 சனிக்கிழமையன்று ஒரு நாள் பன்னாட்டுக் கருத்தரங்கம் கோயம்புத்தூர் பதிப்பகம், நடைபெற்றது. மார்த்தாண்டம் காசுமான் மற்றும் பேரா. கி. நாச்சிமுத்து மொழி பண்பாட்டு ஆய்வு மையம் களியக்காவிளை, நாஞ்சில் கத்தோலிக்க கலை மற்றும் அறிவியல் கல்லூரியின் மி. கபிலர் காசுமான் இணைந்து நடத்திய கமிழ் உயராய்வு மையம் படைப்புலகம் என்னும் பொருண்மையிலமைந்த பன்னாட்டுக் கருத்தரங்கம் காலை 9.30 மணியளவில் தமிழ்த்தாய் வாழ்த்துடன் நாஞ்சில் சிற்றரங்கில் வைத்து ஆரம்பமானது.