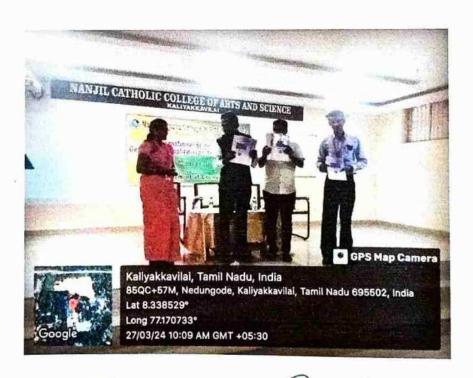

- 1. கபிலா் மி. காசுமான் கட்டுரைகள்
- 2. கபிலா் மி. காசுமான் படைப்புலகம்

ஆகிய இரு நூல்களையும் வெளியிட சாகித்திய அகாதமி விருதாளர் எழுத்தாளர் ஜோ. டி. குரூஸ் 'முனைவர். நா. ராமச்சந்திரன் வரலாற்றாய்வாளர் தக்கலை மா. பென்னி முனைவர் கமல. செல்வராஜ், முனைவர் த.க. ஜாஸ்மின் சுதா, முனைவர் ந.அ. அருணகிரி, முனைவர் ச.குமார், முனைவர் சி. ஜீவலதா ஆகியோர் பெற்றுக் கொண்டனர்.