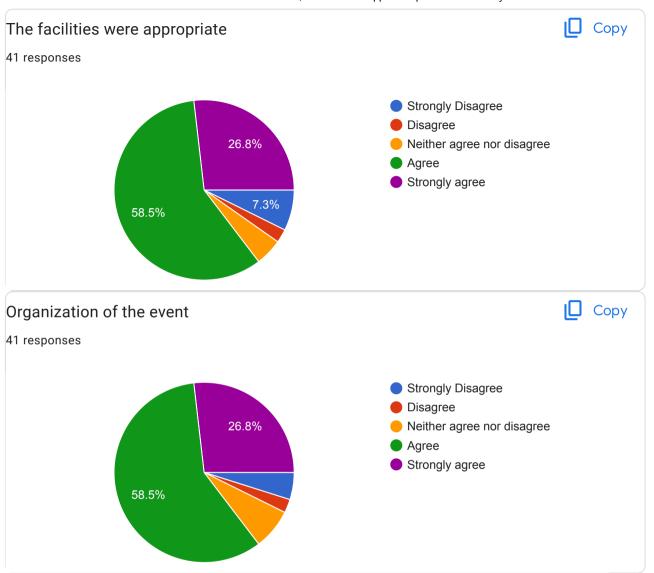

|
|                                             |
| Strongly agree                              |

| My Expectations of the conference were met * |
|----------------------------------------------|
| Strongly Disagree                            |
| O Disagree                                   |
| Neither agree nor disagree                   |
| ○ Agree                                      |
| Strongly agree                               |
|                                              |
|                                              |
| Suggestions if any *                         |
| No                                           |
|                                              |

This content is neither created nor endorsed by Google.

## Google Forms

























| Suggestions if any                                                                                              |
|-----------------------------------------------------------------------------------------------------------------|
| 41 responses                                                                                                    |
| No                                                                                                              |
| No suggestions                                                                                                  |
| Nil                                                                                                             |
| Well organised in online and offline mode of presentations