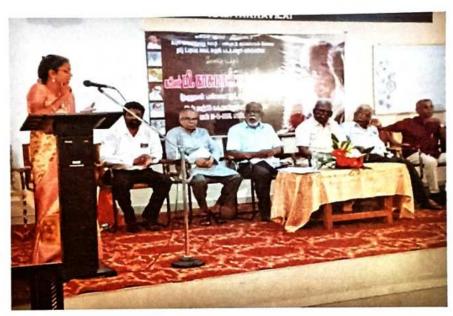

### ஒரு நாள் பன்னாட்டுக் கருத்தரங்கம்

மற்றும் அறிவியல் நூஞ்சில் கத்தோலிக்க கலை களியக்காவிளை கல்லூரியில் 21.10.2023 சனிக்கிழமையன்று ஒரு நாள் பன்னாட்டுக் கருத்தரங்கம் கோயம்புத்தூர் பதிப்பகம், நடைபெற்றது. மார்த்தாண்டம் காசுமான் மற்றும் பேரா. கி. நாச்சிமுத்து மொழி பண்பாட்டு ஆய்வு மையம் களியக்காவிளை, நாஞ்சில் கத்தோலிக்க கலை மற்றும் அறிவியல் கல்லூரியின் மி. கபிலர் காசுமான் இணைந்து நடத்திய கமிழ் உயராய்வு மையம் படைப்புலகம் என்னும் பொருண்மையிலமைந்த பன்னாட்டுக் கருத்தரங்கம் காலை 9.30 மணியளவில் தமிழ்த்தாய் வாழ்த்துடன் நாஞ்சில் சிற்றரங்கில் வைத்து ஆரம்பமானது.

கடலாடி பணிநிறைவு தலைமையாசரியர் திருமதி. செ. எவுஜின் மேரி வில்லியம் அவர்கள் குத்துவிளக்கேற்ற நாஞ்சில் கல்லூரி தமிழ்த்துறைத் தலைவர் முனைவர் ம. பெரில் திரேஸ் அவர்கள் வரவேற்புரை நல்கினார்கள்.

நாஞ்சில் கல்லூரி முதல்வர் முனைவர் M. அமலநாதன் அவர்கள் தலைமையுரையாற்றினார்கள். புதுச்சேரி பிரெஞ்ச் கீழ்த்திசை ஆய்வு நிறுவன முதுநிலை ஆய்வறிஞர் முனைவர் கி. நாச்சிமுத்து அவர்கள்