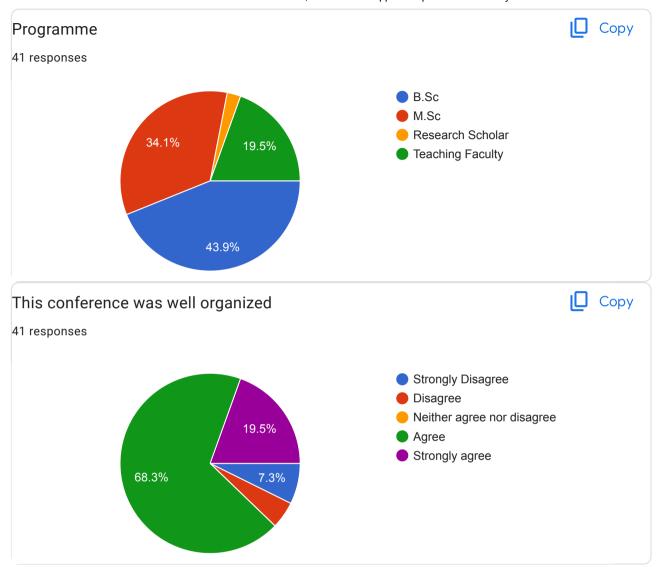

|
|                                             |
| Strongly agree                              |

| My Expectations of the conference were met * |
|----------------------------------------------|
| Strongly Disagree                            |
| O Disagree                                   |
| Neither agree nor disagree                   |
| ○ Agree                                      |
| Strongly agree                               |
|                                              |
|                                              |
| Suggestions if any *                         |
| No                                           |
|                                              |

This content is neither created nor endorsed by Google.

## Google Forms

























| Suggestions if any                                                                                              |
|-----------------------------------------------------------------------------------------------------------------|
| 41 responses                                                                                                    |
| No                                                                                                              |
| No suggestions                                                                                                  |
| Nil                                                                                                             |
| Well organised in online and offline mode of presentations