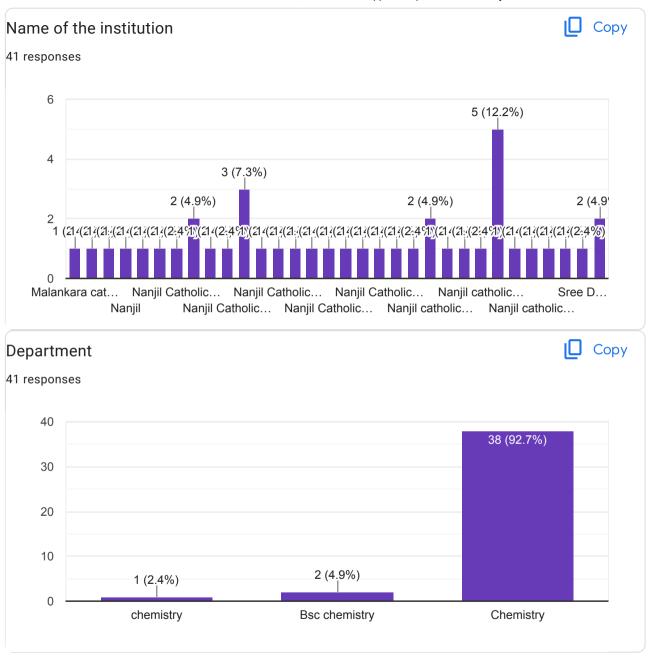

e                                     |
|                                             |
| Strongly agree                              |

| My Expectations of the conference were met * |
|----------------------------------------------|
| Strongly Disagree                            |
| O Disagree                                   |
| Neither agree nor disagree                   |
| ○ Agree                                      |
| Strongly agree                               |
|                                              |
|                                              |
| Suggestions if any *                         |
| No                                           |
|                                              |

This content is neither created nor endorsed by Google.

## Google Forms

























| Suggestions if any                                                                                              |
|-----------------------------------------------------------------------------------------------------------------|
| 41 responses                                                                                                    |
| No                                                                                                              |
| No suggestions                                                                                                  |
| Nil                                                                                                             |
| Well organised in online and offline mode of presentations