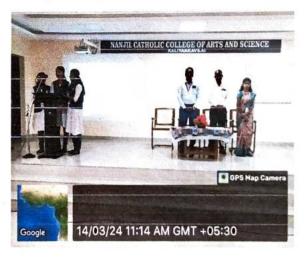

### ஒரு நாள் பன்னாட்டுக் கருத்தரங்கம்

மற்றும் அறிவியல் நூஞ்சில் கத்தோலிக்க கலை களியக்காவிளை கல்லூரியில் 21.10.2023 சனிக்கிழமையன்று ஒரு நாள் பன்னாட்டுக் கருத்தரங்கம் கோயம்புத்தூர் பதிப்பகம், நடைபெற்றது. மார்த்தாண்டம் காசுமான் மற்றும் பேரா. கி. நாச்சிமுத்து மொழி பண்பாட்டு ஆய்வு மையம் களியக்காவிளை, நாஞ்சில் கத்தோலிக்க கலை மற்றும் அறிவியல் கல்லூரியின் மி. கபிலர் காசுமான் இணைந்து நடத்திய கமிழ் உயராய்வு மையம் படைப்புலகம் என்னும் பொருண்மையிலமைந்த பன்னாட்டுக் கருத்தரங்கம் காலை 9.30 மணியளவில் தமிழ்த்தாய் வாழ்த்துடன் நாஞ்சில் சிற்றரங்கில் வைத்து ஆரம்பமானது.

கடலாடி பணிநிறைவு தலைமையாசரியர் திருமதி. செ. எவுஜின் மேரி வில்லியம் அவர்கள் குத்துவிளக்கேற்ற நாஞ்சில் கல்லூரி தமிழ்த்துறைத் தலைவர் முனைவர் ம. பெரில் திரேஸ் அவர்கள் வரவேற்புரை நல்கினார்கள்.

நாஞ்சில் கல்லூரி முதல்வர் முனைவர் M. அமலநாதன் அவர்கள் தலைமையுரையாற்றினார்கள். புதுச்சேரி பிரெஞ்ச் கீழ்த்திசை ஆய்வு நிறுவன முதுநிலை ஆய்வறிஞர் முனைவர் கி. நாச்சிமுத்து அவர்கள்