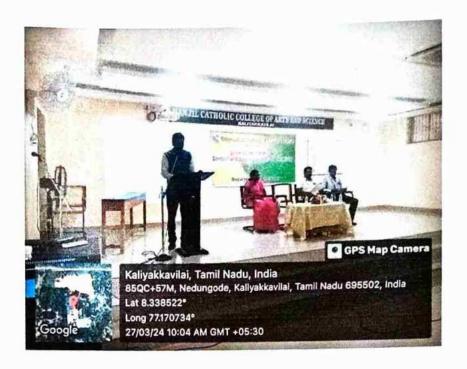

### ஒரு நாள் பன்னாட்டுக் கருத்தரங்கம்

மற்றும் அறிவியல் நூஞ்சில் கத்தோலிக்க கலை களியக்காவிளை கல்லூரியில் 21.10.2023 சனிக்கிழமையன்று ஒரு நாள் பன்னாட்டுக் கருத்தரங்கம் கோயம்புத்தூர் பதிப்பகம், நடைபெற்றது. மார்த்தாண்டம் காசுமான் மற்றும் பேரா. கி. நாச்சிமுத்து மொழி பண்பாட்டு ஆய்வு மையம் களியக்காவிளை, நாஞ்சில் கத்தோலிக்க கலை மற்றும் அறிவியல் கல்லூரியின் மி. கபிலர் காசுமான் இணைந்து நடத்திய கமிழ் உயராய்வு மையம் படைப்புலகம் என்னும் பொருண்மையிலமைந்த பன்னாட்டுக் கருத்தரங்கம் காலை 9.30 மணியளவில் தமிழ்த்தாய் வாழ்த்துடன் நாஞ்சில் சிற்றரங்கில் வைத்து ஆரம்பமானது.

கடலாடி பணிநிறைவு தலைமையாசரியர் திருமதி. செ. எவுஜின் மேரி வில்லியம் அவர்கள் குத்துவிளக்கேற்ற நாஞ்சில் கல்லூரி தமிழ்த்துறைத் தலைவர் முனைவர் ம. பெரில் திரேஸ் அவர்கள் வரவேற்புரை நல்கினார்கள்.

நாஞ்சில் கல்லூரி முதல்வர் முனைவர் M. அமலநாதன் அவர்கள் தலைமையுரையாற்றினார்கள். புதுச்சேரி பிரெஞ்ச் கீழ்த்திசை ஆய்வு நிறுவன முதுநிலை ஆய்வறிஞர் முனைவர் கி. நாச்சிமுத்து அவர்கள்