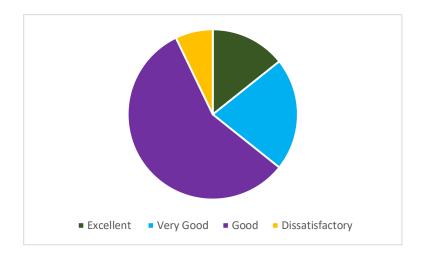

|                    |          |                 |

## **Seminar Feedback Analysis**

| SL. No. | No. of       | Feedback from Students |      |           |           |
|---------|--------------|------------------------|------|-----------|-----------|
|         | Participants | Dissatisfactory        | Good | Very Good | Excellent |
| 1.      | 70           | 5                      | 40   | 15        | 10        |



PRINCIPAL
Nanjil Catholic College of Arts & Science
Kaliyakkavilai - 629 153.



Department of Mathematic Nanjil Catholic College of Arts 8-1: et al Kaliyakkayikai 329 153 Tani, Alach

# NANJIL CATHOLIC COLLEGE OF ARTS AND SCIENCE KALIYAKKAVILAI

### **CERTIFICATE OF PARTICIPATION**

This is to certify that Afin R S, III B.Sc Mathematics , NACCAS has actively Participated in One day Seminar on "Shortcut in Math" organised by Department of Mathematics , Nanjil Catholic College of Arts and Science, Kaliyakkavilai from 14th March 2024.

PRINCIPAL
Nanjil Catholic College of Arts 8 Science
Kaliyakkavilai - 629 153.

Dr.M.Amalanathan Principal Department of Mathemane Nanjii Catholic College of Arts \$ -1 et al Kaliyakkayliai 328 153 1eg. dept

Dr.A.J.Bertilla Jaushal HOD From

Dr. R. Murali

A