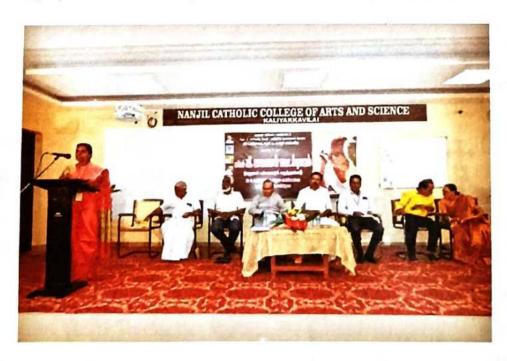

### ஒரு நாள் பன்னாட்டுக் கருத்தரங்கம்

மற்றும் அறிவியல் நூஞ்சில் கத்தோலிக்க கலை களியக்காவிளை கல்லூரியில் 21.10.2023 சனிக்கிழமையன்று ஒரு நாள் பன்னாட்டுக் கருத்தரங்கம் கோயம்புத்தூர் பதிப்பகம், நடைபெற்றது. மார்த்தாண்டம் காசுமான் மற்றும் பேரா. கி. நாச்சிமுத்து மொழி பண்பாட்டு ஆய்வு மையம் களியக்காவிளை, நாஞ்சில் கத்தோலிக்க கலை மற்றும் அறிவியல் கல்லூரியின் மி. கபிலர் காசுமான் இணைந்து நடத்திய கமிழ் உயராய்வு மையம் படைப்புலகம் என்னும் பொருண்மையிலமைந்த பன்னாட்டுக் கருத்தரங்கம் காலை 9.30 மணியளவில் தமிழ்த்தாய் வாழ்த்துடன் நாஞ்சில் சிற்றரங்கில் வைத்து ஆரம்பமானது.

கடலாடி பணிநிறைவு தலைமையாசரியர் திருமதி. செ. எவுஜின் மேரி வில்லியம் அவர்கள் குத்துவிளக்கேற்ற நாஞ்சில் கல்லூரி தமிழ்த்துறைத் தலைவர் முனைவர் ம. பெரில் திரேஸ் அவர்கள் வரவேற்புரை நல்கினார்கள்.

நாஞ்சில் கல்லூரி முதல்வர் முனைவர் M. அமலநாதன் அவர்கள் தலைமையுரையாற்றினார்கள். புதுச்சேரி பிரெஞ்ச் கீழ்த்திசை ஆய்வு நிறுவன முதுநிலை ஆய்வறிஞர் முனைவர் கி. நாச்சிமுத்து அவர்கள்