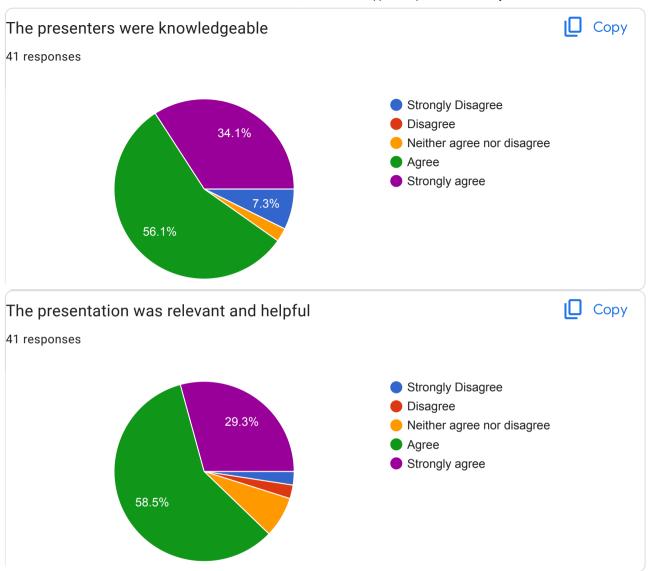

|
|                                             |
| Strongly agree                              |

| My Expectations of the conference were met * |
|----------------------------------------------|
| Strongly Disagree                            |
| O Disagree                                   |
| Neither agree nor disagree                   |
| ○ Agree                                      |
| Strongly agree                               |
|                                              |
|                                              |
| Suggestions if any *                         |
| No                                           |
|                                              |

This content is neither created nor endorsed by Google.

## Google Forms

























| Suggestions if any                                                                                              |
|-----------------------------------------------------------------------------------------------------------------|
| 41 responses                                                                                                    |
| No                                                                                                              |
| No suggestions                                                                                                  |
| Nil                                                                                                             |
| Well organised in online and offline mode of presentations