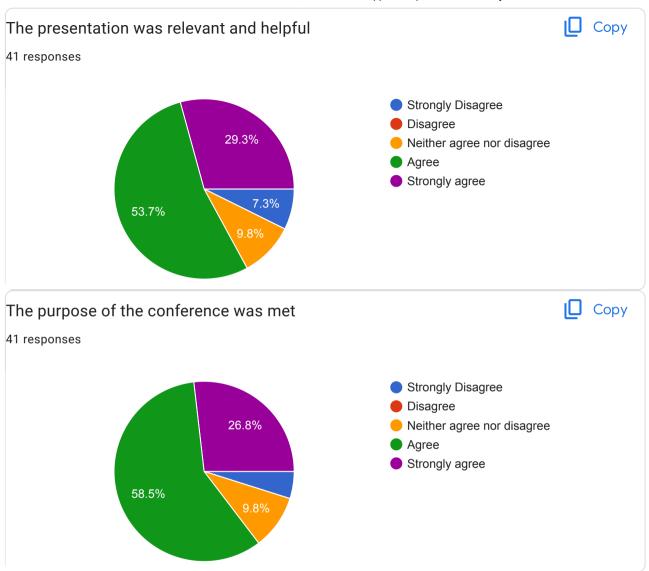

|
|                                             |
| Strongly agree                              |

| My Expectations of the conference were met * |
|----------------------------------------------|
| Strongly Disagree                            |
| O Disagree                                   |
| Neither agree nor disagree                   |
| ○ Agree                                      |
| Strongly agree                               |
|                                              |
|                                              |
| Suggestions if any *                         |
| No                                           |
|                                              |

This content is neither created nor endorsed by Google.

## Google Forms

























| Suggestions if any                                                                                              |
|-----------------------------------------------------------------------------------------------------------------|
| 41 responses                                                                                                    |
| No                                                                                                              |
| No suggestions                                                                                                  |
| Nil                                                                                                             |
| Well organised in online and offline mode of presentations