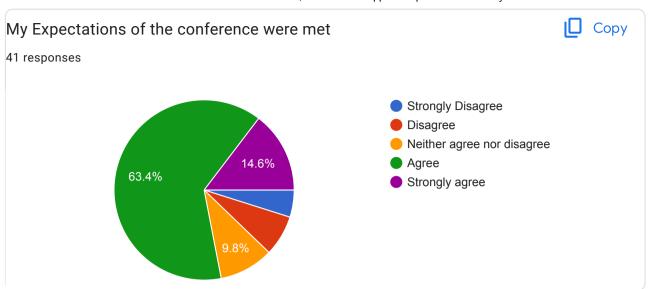

|
|                                             |
| Strongly agree                              |

| My Expectations of the conference were met * |
|----------------------------------------------|
| Strongly Disagree                            |
| O Disagree                                   |
| Neither agree nor disagree                   |
| ○ Agree                                      |
| Strongly agree                               |
|                                              |
|                                              |
| Suggestions if any *                         |
| No                                           |
|                                              |

This content is neither created nor endorsed by Google.

## Google Forms

























| Suggestions if any                                                                                              |
|-----------------------------------------------------------------------------------------------------------------|
| 41 responses                                                                                                    |
| No                                                                                                              |
| No suggestions                                                                                                  |
| Nil                                                                                                             |
| Well organised in online and offline mode of presentations